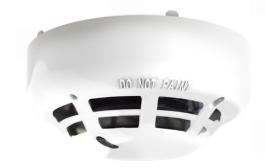

### **Conventional Photoelectric Smoke Detector**

#### **Description**

The SOC-AS3 is a Photoelectric Smoke Detector, which is fully compatible with kentec sigma CP conventional systems. The SOC-AS3 incorporates Hochiki's unique High Performance photoelectric smoke chamber removing the need to use Ionisation Detectors in the majority of applications.

'ASWV' Drift Compensation technology is incorporated to ensure the Detector is operating at its optimum sensitivity and therefore reducing potential false alarms. If the contamination limit is exceeded then the integral red LED will flash once every three seconds to give a visual warning.